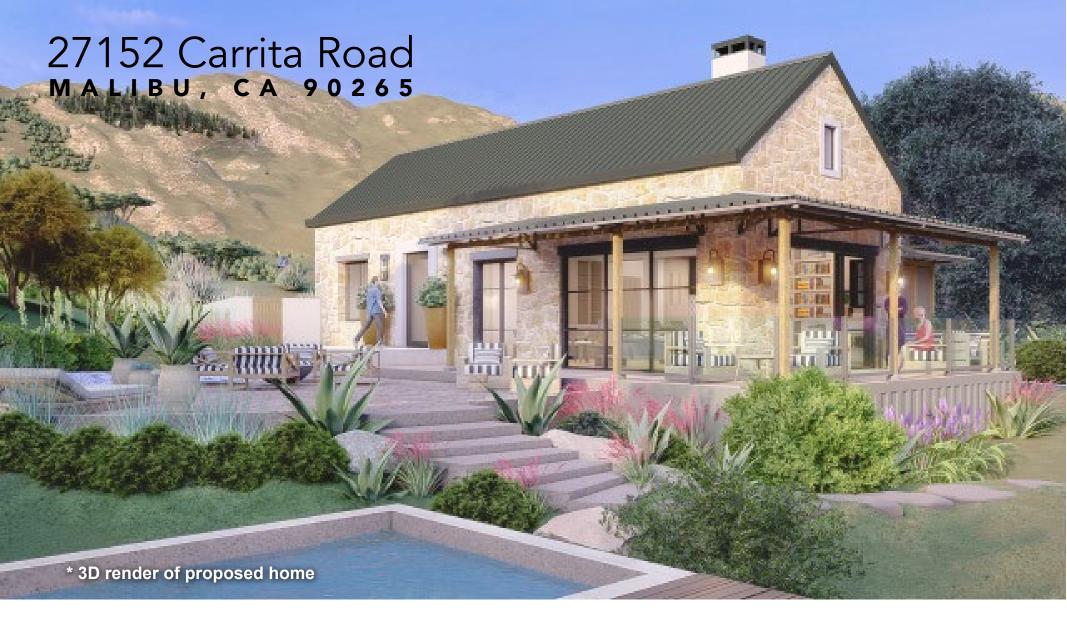

45.5848 Smarion@mariondole.com DRE #02004144



Architects and designers often craft a backstory for a house. It helps to make decisions and create a unique point of view. The inspiration that guided this home was the idea of a European stone farmhouse, grounded in the terrain, that blends with the landscape organically. Keeping a sense of human warmth and scale, it was designed with windows that frame the ocean and mountain views and maximize light.





This is the heart of the home. The main living area has dramatically pitched 16'9" ceilings framing a million dollar ocean view. The interior of the home is a love

letter to Malibu featuring views of the Pacific Ocean, blue skies, fluffy clouds and Malibu's iconic marine layers that drift in to cool the shores of southern California.





Other design elements include several wrap around porches including screened-in porch, eight-foot doors and windows throughout, 9'6" ceilings in bedrooms and kitchen.
Sustainably designed to its environment

with drought-resistant landscaping. Design complies with all current building codes as approved by County of Los Angeles to obtain RTI. Surface is real stone that reflects the color of the Santa Monica mountains.





Susan Sawasy • ASID, CID, NCIDQ casawasy.com

Mitchell Sawasy, AIA, FIIDA sawasystudio.com

## The Sawasys are award-winning architect and designers

They designed the plans for this home as their own place to wind down and get away. After an extensive search, they found and purchased this land in 2020 pre-covid, and were looking forward to building a getaway on this ic