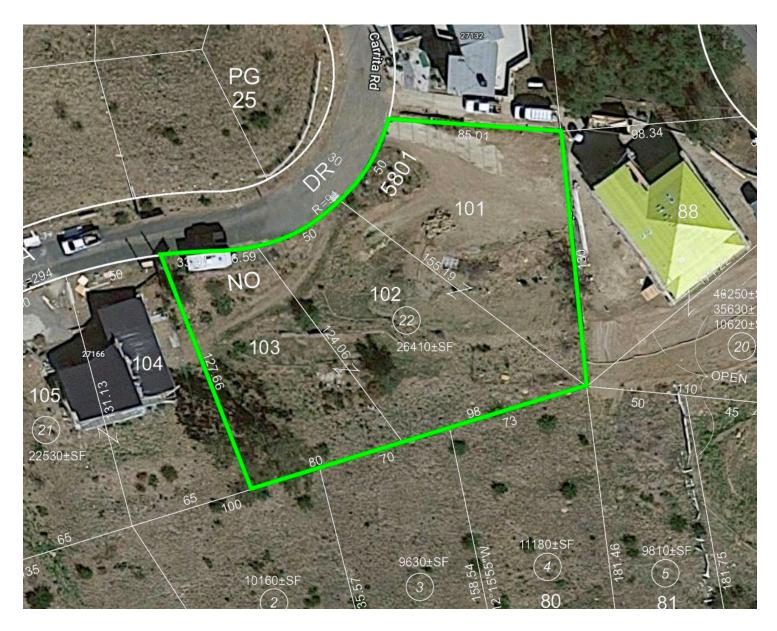

Included with purchase is 40 hours of architect's time to adjust finishes at the buyer's request.

It's rare to find and own a site like this, a flat pad in Malibu for single story under 2000 sf home with soon-to-be approved plans.

Land with plans for a house this comfortable size plus dramatic architectural features does not come along often.

Full Reports and Plans are available to view and will be included in sale at close of escrow.

<sup>\*</sup> All boundary Lines & Placements Approximate