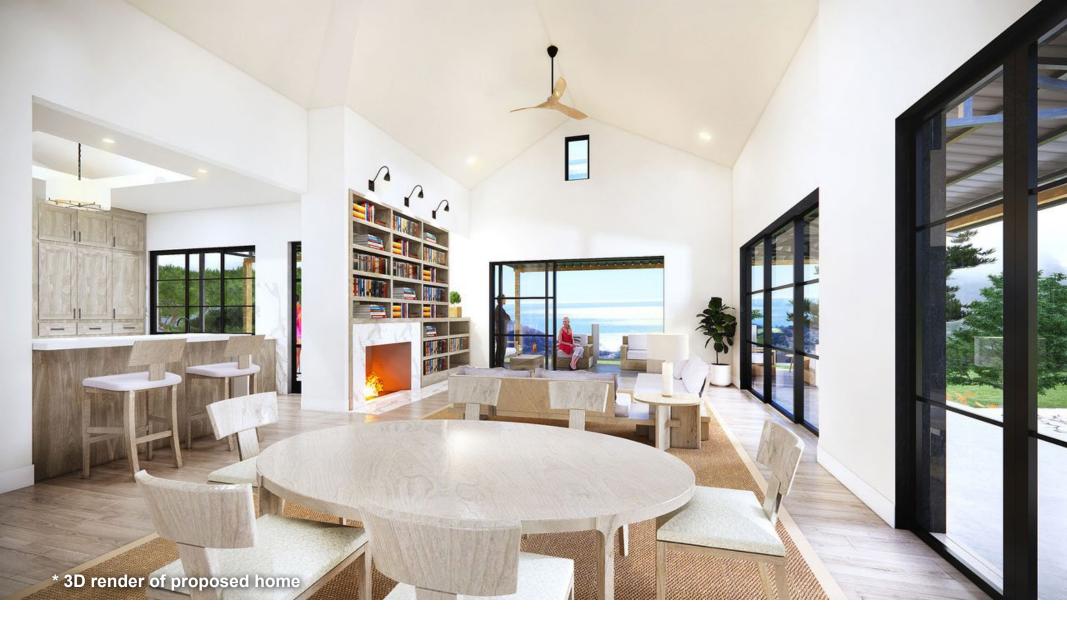

This is the heart of the home. The main living area has dramatically pitched 16'9" ceilings framing a million dollar ocean view. The interior of the home is a love

letter to Malibu featuring views of the Pacific Ocean, blue skies, fluffy clouds and Malibu's iconic marine layers that drift in to cool the shores of southern California.

Other design elements include several wrap around porches including screened-in porch, eight-foot doors and windows throughout, 9'6" ceilings in bedrooms and kitchen.
Sustainably designed to its environment