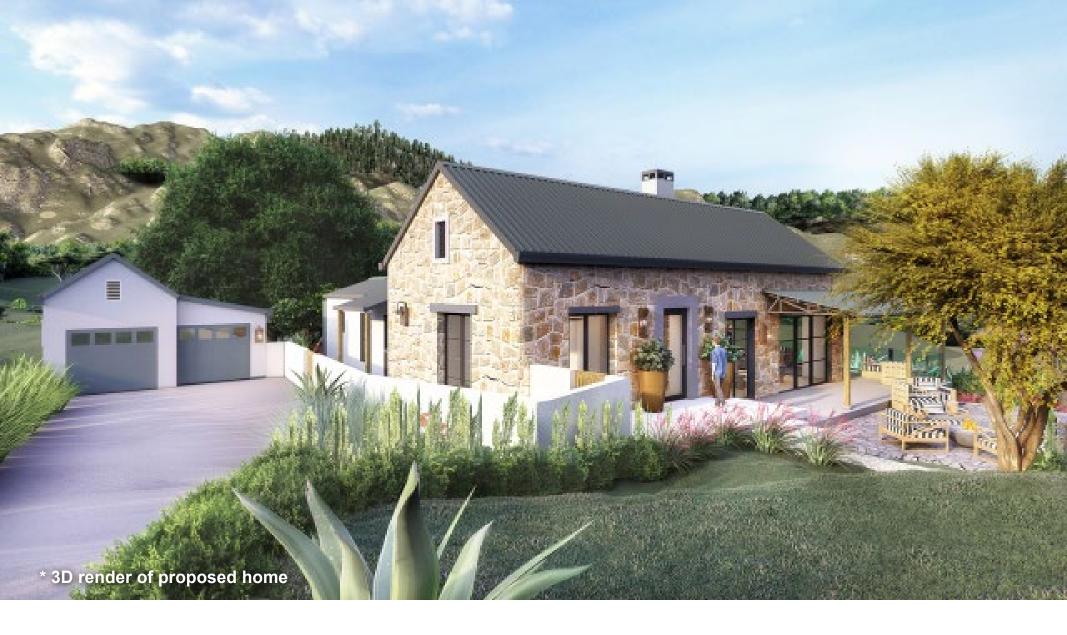

### **MARION DOLE**

818.445.5848 Smarion@mariondole.com DRE #02004144

Architects and designers often craft a backstory for a house. It helps to make decisions and create a unique point of view. The inspiration that guided this home was the idea of a European stone farmhouse, grounded in the terrain, that blends with the landscape organically. Keeping a sense of human warmth and scale, it was designed with windows that frame the ocean and mountain views and maximize light.

This is the heart of the home. The main living area has dramatically pitched 16'9" ceilings framing a million dollar ocean view. The interior of the home is a love

letter to Malibu featuring views of the Pacific Ocean, blue skies, fluffy clouds and Malibu's iconic marine layers that drift in to cool the shores of southern California.

Other design elements include several wrap around porches including screened-in porch, eight-foot doors and windows throughout, 9'6" ceilings in bedrooms and kitchen.
Sustainably designed to its environment

with drought-resistant landscaping. Design complies with all current building codes as approved by County of Los Angeles to obtain RTI. Surface is real stone that reflects the color of the Santa Monica mountains.