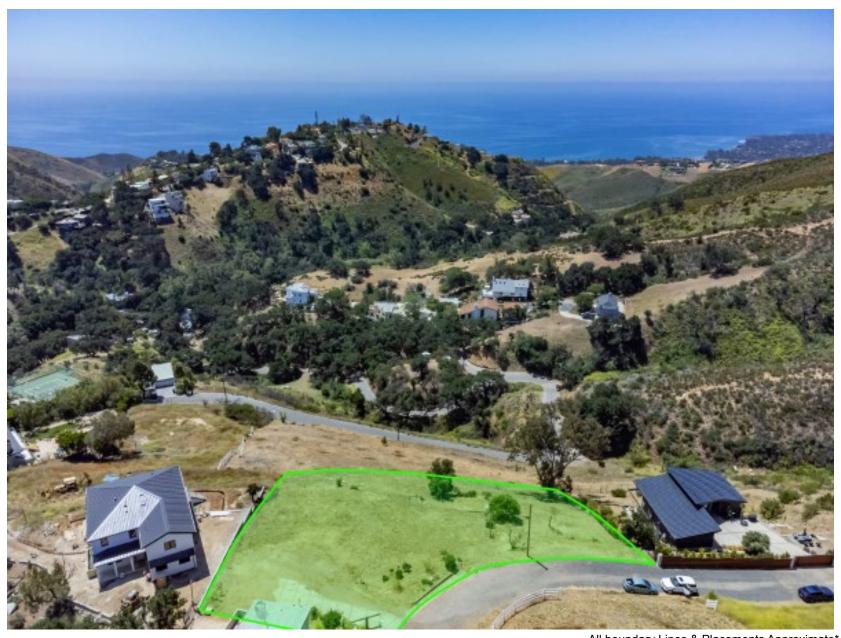

Included with purchase is 40 hours of architect's time to adjust finishes at the buyer's request.

It's rare to find and own a site like this, a flat pad in Malibu for single story under 2000 sf home with soon-to-be approved plans.

Land with plans for a house this comfortable size plus dramatic architectural features does not come along often.

Full Reports and Plans are available to view and will be included in sale at close of escrow.

<sup>\*</sup> All boundary Lines & Placements Approximate