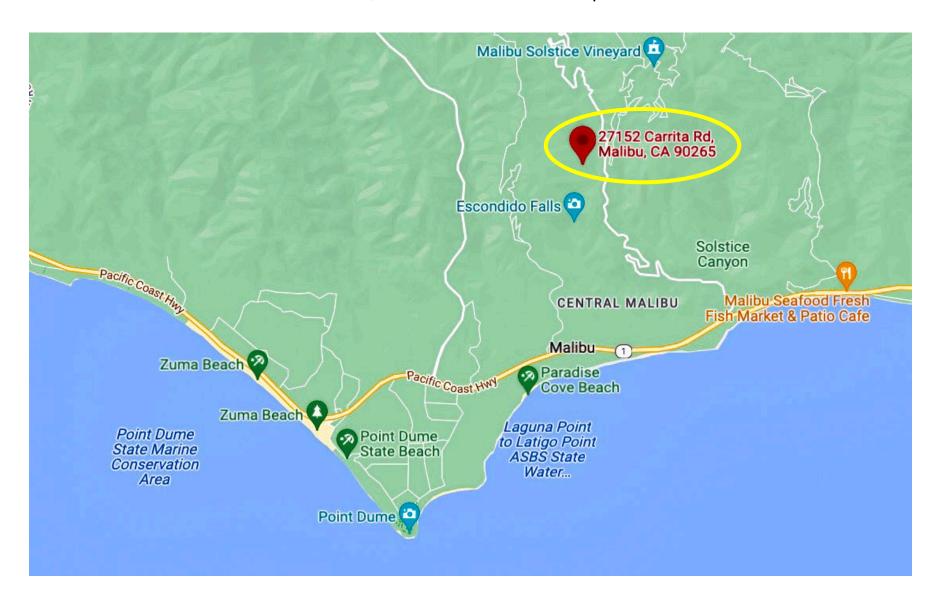

# Regional Location Map

27152 Carrita Road, Malibu, CA 90265

### **DESTINATIONS / DISTANCES**

Pacific Coast Hwy / 4 miles

Backbone Trail / 4.8 miles

Geoffrey's / 5 miles

Malibu Seafood Fish Market / 5.2 miles

Paradise Cove / 6.2 miles

Escondido Falls Canyon Trailhead / 6.3 miles

Kanan Dume Road / 6.9 miles

Pt Dume Village / 7.4 miles

Pt Dume / 7.9 miles

City of Malibu / 8 miles

Zuma Beach / 8.2 miles

Malibu Country Mart / 8.2 miles

Thorne Family Farmers Market / 8.4 miles

Malibu High School / 8.9 miles

Trancas Country Market / 9.7 miles

Mileage shown was obtained through Google Maps.

Buyer to confirm actual mileage.

All boundary Lines & Placements Approximate\*

27152 Carrita Road, Malibu, CA 90265